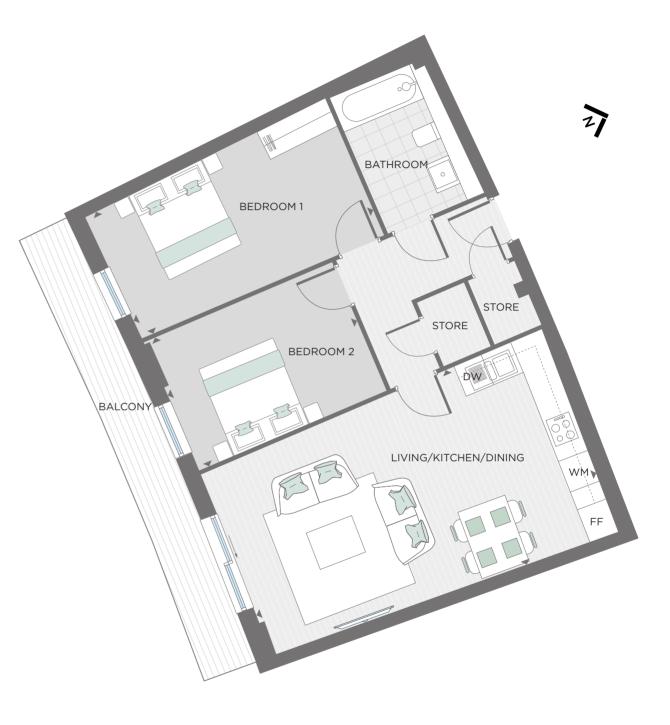

3 Bedroom Apartment Plot 21/2 Floor 02

#### Plough Apartments

02 Floor

| Total internal area   | 71.2 sq m       | 766.4 sq ft   |                      |
|-----------------------|-----------------|---------------|----------------------|
| Bedroom 2             | 3.70 m x 3.13 m | 12'2" x 10'3" | <b>DW</b> Dishwasher |
| Bedroom 1             | 3.71 m x 3.10 m | 12'2" x 10'2" | WM Washing Machine   |
| Living/Kitchen/Dining | 4.67 m x 6.58 m | 15'4" x 21'7" | FF Fridge Freezer    |
|                       |                 |               | Key                  |