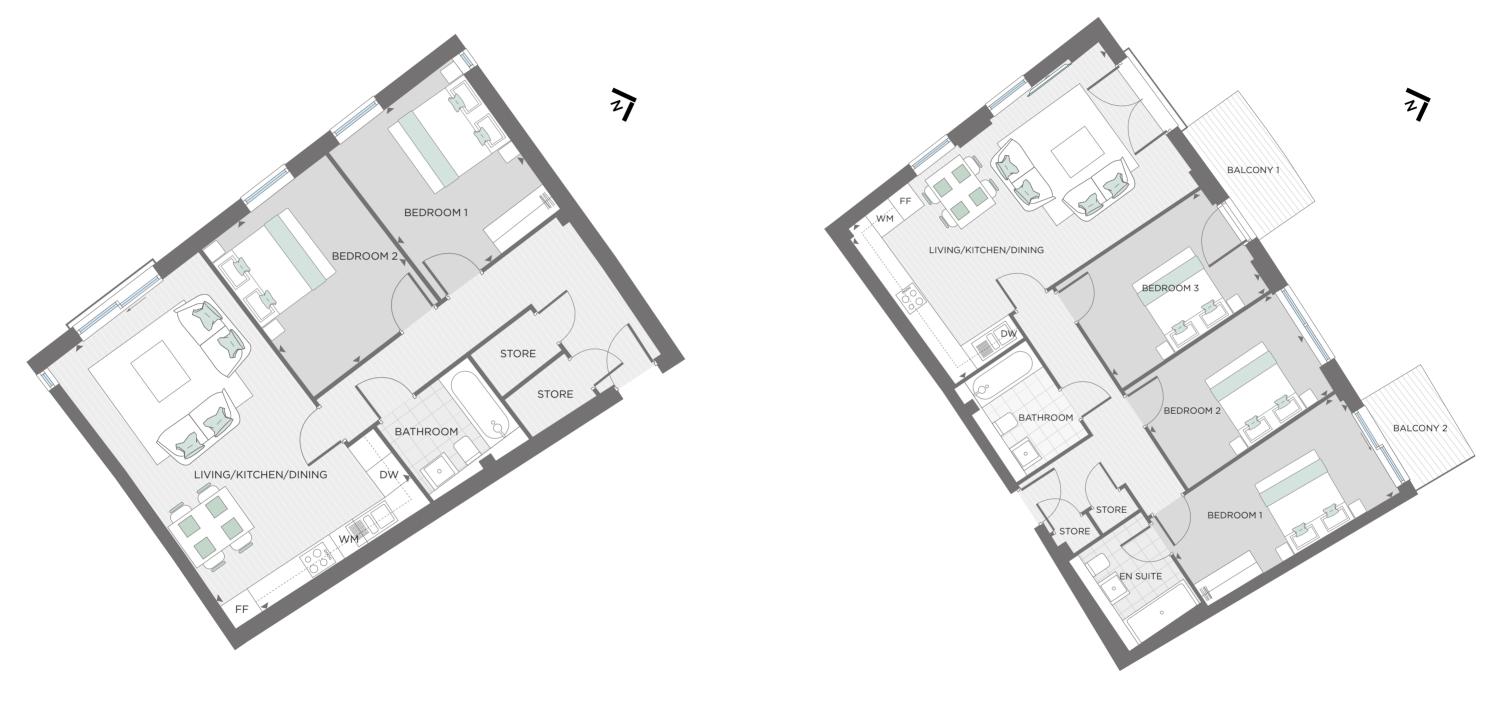

# SITE PLAN

#### KEY

|   | Green space          |
|---|----------------------|
|   | Plough Apartments    |
| - | Development entrance |
|   | Roads                |

| Plot<br>Number | Number of<br>Bedrooms | Internal areas<br>Total sq ft/sq m | Page<br>number |
|----------------|-----------------------|------------------------------------|----------------|
| 21/1           | 02                    | 766.4/71.2                         | 28             |
| 21/2           | 03                    | 995.7/92.5                         | 29             |
| 21/3           | 02                    | 765.3/71.1                         | 30             |
| 21/4           | 02                    | 811.6/75.4                         | 31             |
| 21/5           | 01                    | 543.6/50.5                         | 32             |
| 21/6           | O1                    | 612.5/56.9                         | 33             |
| 21/7           | 01                    | 579.1/53.8                         | 34             |

| Key         |               |
|-------------|---------------|
|             | 01 Bedroom    |
|             | 02 Bedrooms   |
|             | 03 Bedrooms   |
|             | Communal area |
| $\boxtimes$ | Lifts         |

The kitchen, furniture layouts and dimensions on the following floorplans are for guidance only. Dimensions are taken from the points indicated and are not intended to be used for carpet sizes, appliance space or items of furniture. The sq m and sq ft are measured as gross internal areas using the RICS code to measuring. Apartment layouts shown here are for approximate measurements only. All measurements and areas may vary within a tolerance of 5%. Wardrobe layouts and locations are indicative only. Balconies may vary in size. Window arrangements may vary from floor to floor. Please speak to your sales executive for details.