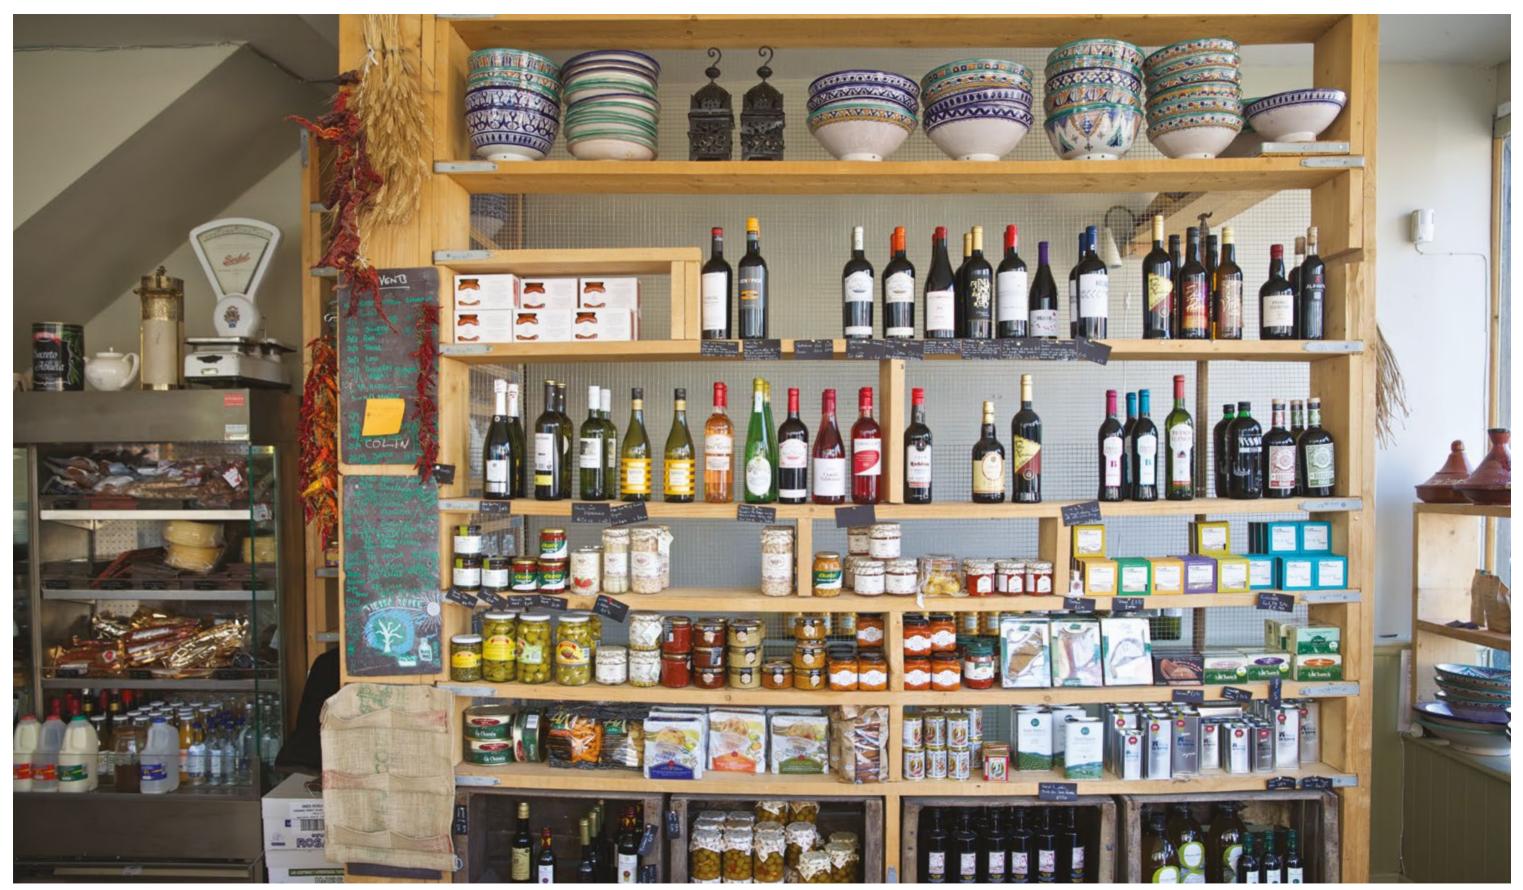

# SOUTH LONDON FLAVOURS

Dynamic Wandsworth brims with bustling bars, casual cafés and eclectic restaurants that attract a trendy 20- and 30-something crowd. A stone's throw from Plough Apartments is the New York-inspired Plough Bar & Kitchen, offering cocktails and craft beers to go with peanut-butter burgers and white truffle chips.

Moments away, you'll find a delectable choice of international cuisine on St John's Hill, ranging from spicy Thai dishes at KaoSarn to traditional British fare at the colonial-style Powder Keg. Also nearby is Northcote Road - a haven of cutesy coffee shops by day, and a lively restaurant and bar scene by night. Try bitesize Spanish delights and fine Rioja wine at Lola Rojo, or take your pick from the plethora of laid-back pubs dotted around the area.

Traditional butchers and specialist cheesemongers lend the area its friendly, local feel. Stock up on gourmet goodies at the weekend food market where jumbles of crumbly cheese, freshly-baked loaves and homemade cupcakes tempt passers-by.