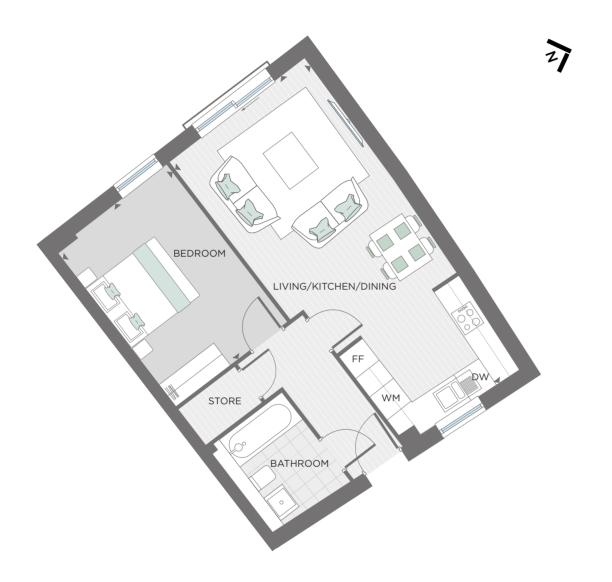

3 Bedroom Apartment Plot 21/2 Floor 02

#### Plough Apartments

02 Floor

| Total internal area   | 71.2 sq m       | 766.4 sq ft   |                      |
|-----------------------|-----------------|---------------|----------------------|
| Bedroom 2             | 3.70 m x 3.13 m | 12'2" x 10'3" | <b>DW</b> Dishwasher |
| Bedroom 1             | 3.71 m x 3.10 m | 12'2" x 10'2" | WM Washing Machine   |
| Living/Kitchen/Dining | 4.67 m x 6.58 m | 15'4" x 21'7" | FF Fridge Freezer    |
|                       |                 |               | Key                  |