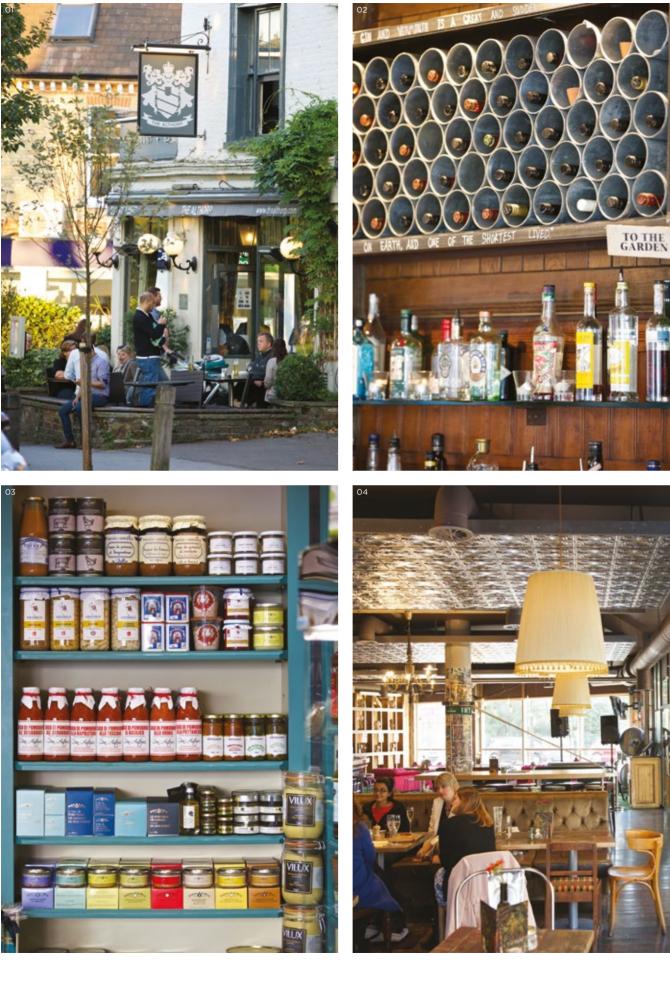

# SOUTH LONDON FLAVOURS

Dynamic Wandsworth brims with bustling bars, casual cafés and eclectic restaurants that attract a trendy 20- and 30-something crowd. A stone's throw from Plough Apartments is the New York-inspired Plough Bar & Kitchen, offering cocktails and craft beers to go with peanut-butter burgers and white truffle chips.

Moments away, you'll find a delectable choice of international cuisine on St John's Hill, ranging from spicy Thai dishes at KaoSarn to traditional British fare at the colonial-style Powder Keg. Also nearby is Northcote Road - a haven of cutesy coffee shops by day, and a lively restaurant and bar scene by night. Try bitesize Spanish delights and fine Rioja wine at Lola Rojo, or take your pick from the plethora of laid-back pubs dotted around the area.

Romantically-lit pizzerias, stylish cocktail bars and late-night clubs line Clapham Common High Street. It's a favourite amongst South London's night owls, and just 2 miles from Plough Apartments.

Tierra Verde, Webb's Road