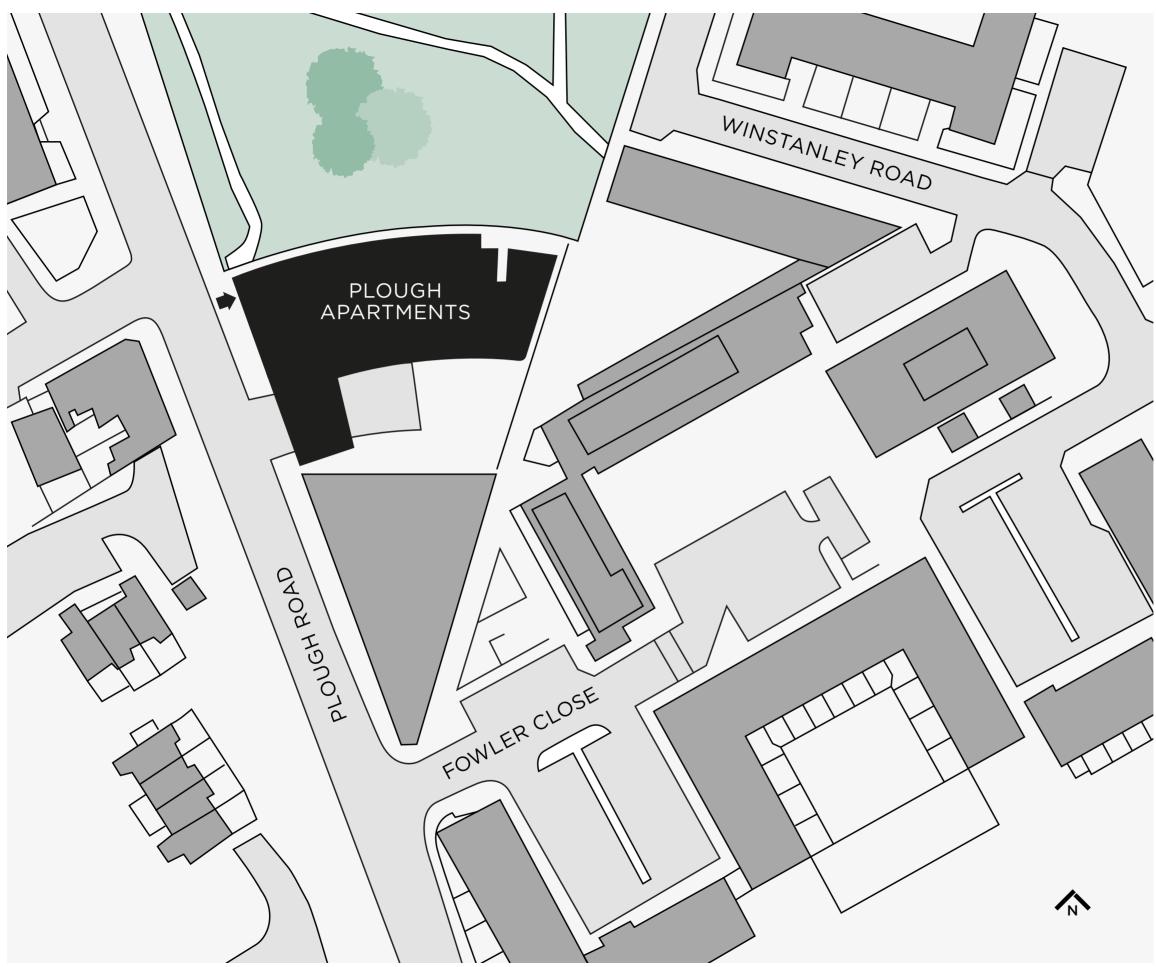

# LOCATION

#### KEY

|    | ·                                |
|----|----------------------------------|
|    | Green space                      |
| ¥  | Mainline Rail station            |
| Ð  | London Overground station        |
| æ. | Santander Cycles docking station |
| -  | River station                    |
|    |                                  |