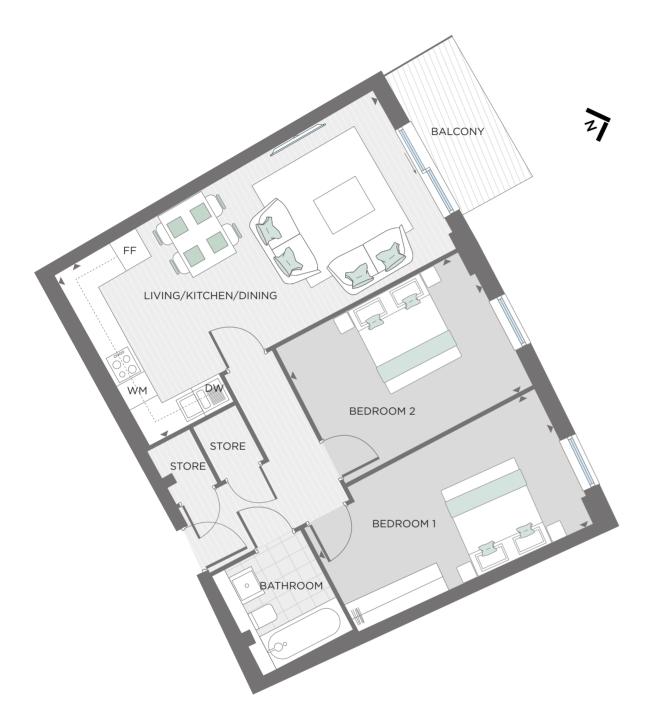

| Key                       |
|---------------------------|
| FF Fridge Freezer         |
| <b>WM</b> Washing Machine |
| DW Dishwasher             |
|                           |

2 Bedroom Apartment Plot 21/4 Floor 02

#### Plough Apartments

02 Floor

|                       |                 |                | Key                |
|-----------------------|-----------------|----------------|--------------------|
| Living/Kitchen/Dining | 7.50 m x 3.91 m | 24'7" x 12'10" | FF Fridge Freezer  |
| Bedroom 1             | 5.31 m x 2.97 m | 17'5" x 9'9"   | WM Washing Machine |
| Bedroom 2             | 4.25 m x 3.04 m | 13'11" × 10'0" | DW Dishwasher      |
| Balcony               | 3.24 m x 1.60 m | 10'8" x 5'3"   |                    |
| Total internal area   | 71.1 sq m       | 765.3 sq ft    |                    |
|                       |                 |                |                    |

The kitchen, furniture layouts and dimensions on this floorplan are for guidance only. Dimensions are taken from the points indicated and are not intended to be used for carpet sizes, appliance space or items of furniture. The sq m and sq ft are measured as gross internal areas using the RICS code to measuring. Apartment layouts shown here are for approximate measurements only. All measurements and areas may vary within a tolerance of 5%. Wardrobe layouts and locations are indicative only. Balconies may vary in size. Window arrangements may vary from floor to floor. Please speak to your sales executive for details.