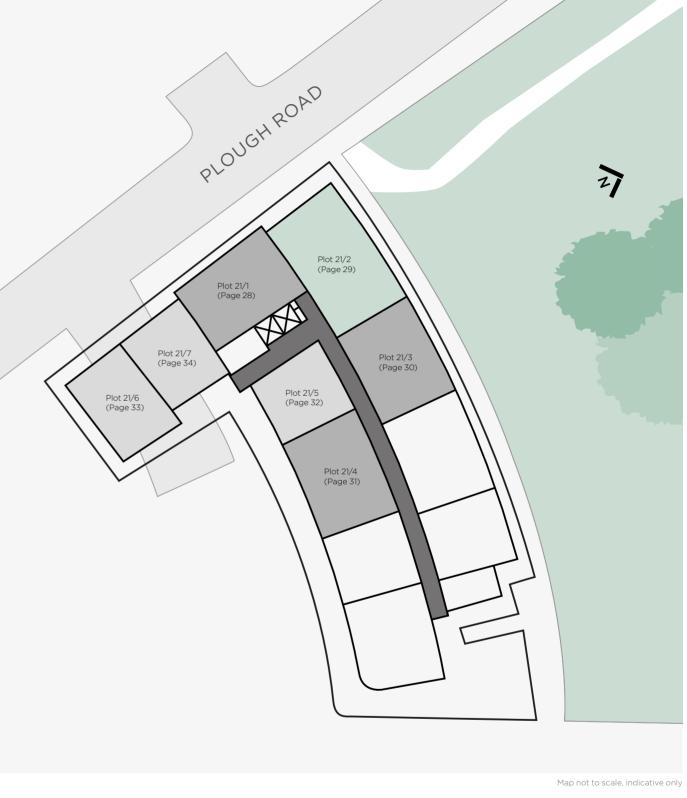

# SITE PLAN

#### KEY

|   | Green space          |
|---|----------------------|
|   | Plough Apartments    |
| - | Development entrance |
|   | Roads                |

| Plot<br>Number | Number of<br>Bedrooms | Internal areas<br>Total sq ft/sq m | Page<br>number |
|----------------|-----------------------|------------------------------------|----------------|
| 21/1           | 02                    | 766.4/71.2                         | 28             |
| 21/2           | 03                    | 995.7/92.5                         | 29             |
| 21/3           | 02                    | 765.3/71.1                         | 30             |
| 21/4           | 02                    | 811.6/75.4                         | 31             |
| 21/5           | 01                    | 543.6/50.5                         | 32             |
| 21/6           | O1                    | 612.5/56.9                         | 33             |
| 21/7           | 01                    | 579.1/53.8                         | 34             |

| Key         |               |
|-------------|---------------|
|             | 01 Bedroom    |
|             | 02 Bedrooms   |
|             | 03 Bedrooms   |
|             | Communal area |
| $\boxtimes$ | Lifts         |