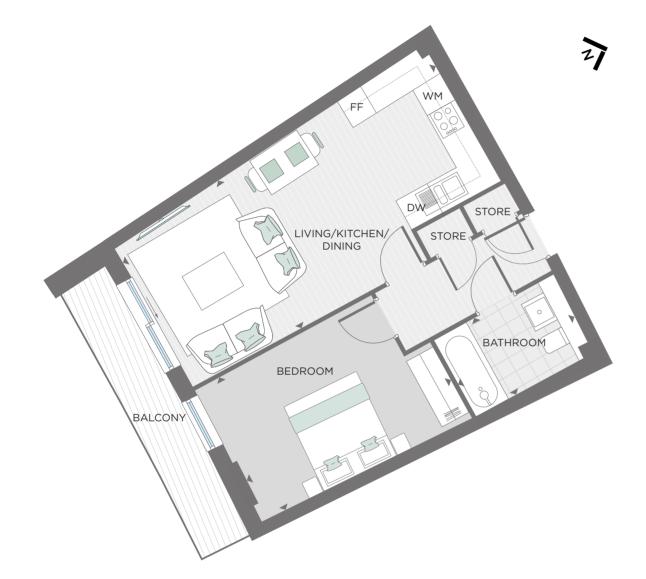

| Key |  |
|-----|--|
|     |  |

| FF | Fridge Freezer  |
|----|-----------------|
| WM | Washing Machine |
| DW | Dishwasher      |

1 Bedroom Apartment Plot 21/6 Floor 02

#### Plough Apartments

02 Floor

| Total internal area   | 50.5 sq m       | 543.6 sq ft   |                      |
|-----------------------|-----------------|---------------|----------------------|
| Balcony               | 5.99 m x 1.10 m | 19'8" x 3'7"  | <b>DW</b> Dishwasher |
| Bedroom               | 4.70 m x 2.97 m | 15'5" x 9'9"  | WM Washing Machine   |
| Living/Kitchen/Dining | 7.51 m x 3.19 m | 24'8" x 10'6" | FF Fridge Freezer    |
|                       |                 |               | Кеу                  |

The kitchen, furniture layouts and dimensions on this floorplan are for guidance only. Dimensions are taken from the points indicated and are not intended to be used for carpet sizes, appliance space or items of furniture. The sq m and sq ft are measured as gross internal areas using the RICS code to measuring. Apartment layouts shown here are for approximate measurements only. All measurements and areas may vary within a tolerance of 5%. Wardrobe layouts and locations are indicative only. Balconies may vary in size. Window arrangements may vary from floor to floor. Please speak to your sales executive for details.