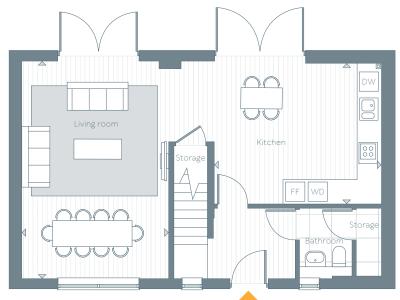

## 86 CLEEVE ROAD, KT22 7NE 3 DOUBLE BEDROOM HOME

The ground floor has a large open plan kitchen and dining area with integrated appliances from Siemens and Zanussi. Adjoining that is a spacious lounge with French doors leading out to the private garden, perfect for unwinding after a long day or entertaining family and friends.

#### Ground/first floor 3 bedroom

| Total internal area | 958 sq ft                                                         | 89 sq m       |
|---------------------|-------------------------------------------------------------------|---------------|
| Bedroom ʒ           | 7'7"×7'7"                                                         | 2.3 m x 2.3 m |
| Bedroom 2           | 11' 2" × 8' 6"                                                    | 3.4 m x 2.6 m |
| Master Bedroom      | 13 <sup>°</sup> 5 <sup>°°</sup> × 9 <sup>°</sup> 10 <sup>°°</sup> | 4.1 m x 3.0 m |
| Kitchen             | 13 <sup>°</sup> 5 <sup>°°</sup> × 11 <sup>°</sup> 2 <sup>°°</sup> | 4.1 m x 3.4 m |
| Living/Dining       | 16' 5" × 9' 10"                                                   | 5.0 m x 3.0 m |

Ground floor

Key FF Fridge Freezer DW Dishwasher WD Washer space

First floor

The kitchen, furniture layouts and dimensions on the following floor plans are for guidance only. Dimensions are taken from the points indicated and are not intended to be used for carpet sizes, appliance space or items of furniture. The sq m and sq ft are measured as gross internal areas using the RICS code to measuring. Apartment layouts shown here are for approximate measurements only. All measurements and areas may vary within a tolerance of 5%. Wardrobe layouts and locations are indicative only. Balconies may vary in size. Window arrangements may vary from floor to floor. Please speak to your Sales Executive for details.