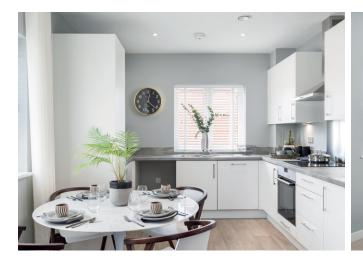

## 86 CLEEVE ROAD, KT22 7NE 3 DOUBLE BEDROOM HOME

The ground floor has a large open plan kitchen and dining area with integrated appliances from Siemens and Zanussi. Adjoining that is a spacious lounge with French doors leading out to the private garden, perfect for unwinding after a long day or entertaining family and friends.

## S P E C I F I C A T I O N

- Fitted kitchen with matt white wall hung units and concrete effect worktops
- Integrated Siemens oven and electric hob
- · Integrated Zanussi dishwasher and fridge freezer
- Wool mix carpet to bedrooms
- Wood effect cushion vinyl flooring to living/dining rooms and kitchen
- White Villeroy and Boch sanitaryware with Hansgrohe taps
- High specification throughout