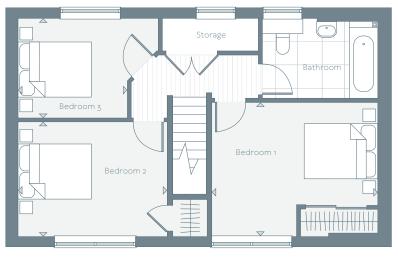

The three large carpeted bedrooms occupy the top floor of the property along with a tiled family bathroom featuring white Villeroy & Boch sanitaryware and a heated towel rail.

This home is in a great location, only 12 minute walk to Leatherhead station and 15 minutes into the town centre.

#### Ground/first floor 3 bedroom

| Total internal area | 958 sq ft                                                         | 89 sq m       |
|---------------------|-------------------------------------------------------------------|---------------|
| Bedroom ʒ           | 7'7"×7'7"                                                         | 2.3 m x 2.3 m |
| Bedroom 2           | 11' 2" × 8' 6"                                                    | 3.4 m x 2.6 m |
| Master Bedroom      | 13 <sup>°</sup> 5 <sup>°°</sup> × 9 <sup>°</sup> 10 <sup>°°</sup> | 4.1 m x 3.0 m |
| Kitchen             | 13 <sup>°</sup> 5 <sup>°°</sup> × 11 <sup>°</sup> 2 <sup>°°</sup> | 4.1 m x 3.4 m |
| Living/Dining       | 16' 5" × 9' 10"                                                   | 5.0 m x 3.0 m |

Ground floor

Key FF Fridge Freezer DW Dishwasher WD Washer space

First floor

The kitchen, furniture layouts and dimensions on the following floor plans are for guidance only. Dimensions are taken from the points indicated and are not intended to be used for carpet sizes, appliance space or items of furniture. The sq m and sq ft are measured as gross internal areas using the RICS code to measuring. Apartment layouts shown here are for approximate measurements only. All measurements and areas may vary within a tolerance of 5%. Wardrobe layouts and locations are indicative only. Balconies may vary in size. Window arrangements may vary from floor to floor. Please speak to your Sales Executive for details.